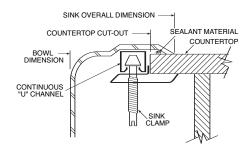

#### **WARRANTY**

Warranted for ten years against material or manufacturing defects

Camelot®
Double Bowl Kitchen Sink
Model: 22213
(KDED-3322-4-8)

**Installation Detail** 